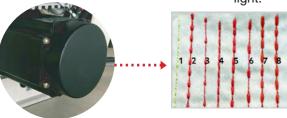

#### 花样缝:

由于步进马达控制, 1903可以自己设定生产9种不同线迹

\_\_\_\_

#### Special stitch pattern:

Contribed by stepping motor control, 1903 can be set to generate 9 different stitches