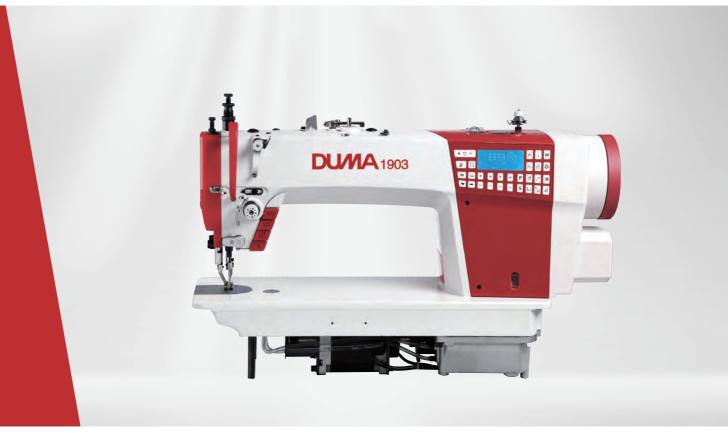

# DM-1903 双步进智能上下同步送料同步车

Two step motor bottom and top-feed lockstitch machine

## **DU/IA** 杜马

通轴传动 采用750W主轴电机驱动,机针贯穿 能力强,更适合厚料的缝纫。 riven by a 750W spindle moto and is more su

电子脚靠 不改变工人的操作习惯,实现轻松 抬压脚 Electronic knee control: It easy o lift the presser foot and no lead change worker's sewing

四个按键 配有四个补针键,方便进行加固 补针(补1针,补1 / 2针,1 / 4针) 倒缝操作。 nforce and bartac

操作盒按键,内容直观,操作简 outton operation and fast working

#### ♦ 步进电机调针距:

针距准确,设定值即实际值;线迹重合精准,加固线迹漂亮,能进行 装饰线迹的缝纫,倒缝声音轻。

#### 花样缝:

由于步进马达控制, 1903可以自己设定生产9种不同线迹

\_\_\_\_

### 步进马达双向驱动技术(专利技术):一个马达完成切线和拾压脚动作

Step motor bidirectional driven technology (patent): One step motor control trimming and pressing foot lifter work

◆ 步进电机控制剪线机构 剪线稳定声音轻

Stepping motor drive thread trimming mechanism :

#### ◆ 低噪音

优化的机壳设计和主轴马达结构,机器运转时噪音低;采用步进马达控制加固缝,加固时无声响; 采用步进马达控制抬压脚,压脚提升和下降时声音轻柔;采用步进马达驱动切线,切线声音大幅降低;

#### ◆ 密封式油盒

采用全密封润滑设计,可防止润滑油被线毛污染,机器的耐用性更好; 减少了损耗