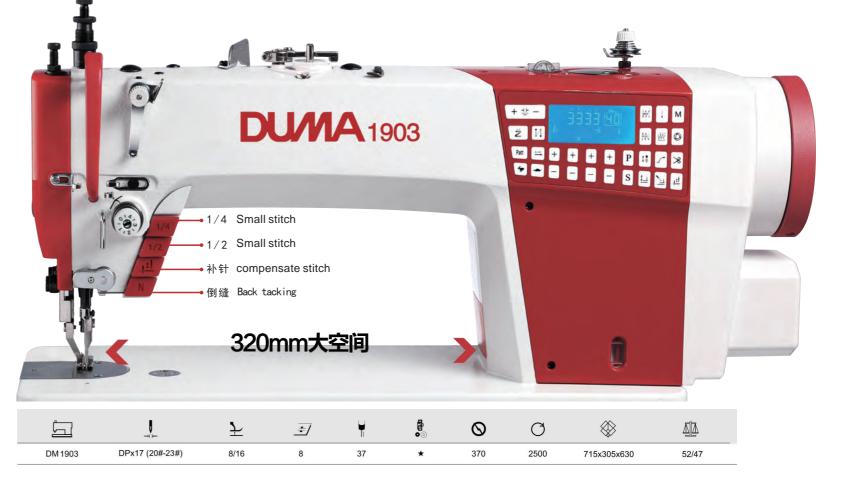

四个按键 配有四个补针键,方便进行加固 补针(补1针,补1 / 2针,1 / 4针) 倒缝操作。 nforce and bartac

操作盒按键,内容直观,操作简 outton operation and fast working