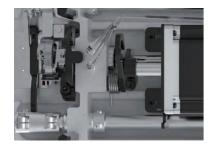

## ◆ 步进电机调针距:

针距准确,设定值即实际值,线迹重合精准,加固线迹漂亮,能进行 装饰线迹的缝纫,倒缝声音轻。

## Stepping motor adjust stitch distance:

The stitch length is accurate, and the set value is the actual value; the stitches overlap accurately, the reinforcement stitches are beautiful, and the decorative stitches can be sewn, and the back stitching sound is light.

步进电机控制剪线机构:剪线稳定声音轻

Stepping motor drive thread trimming mechanism:

Stable thread trimming, light sound.