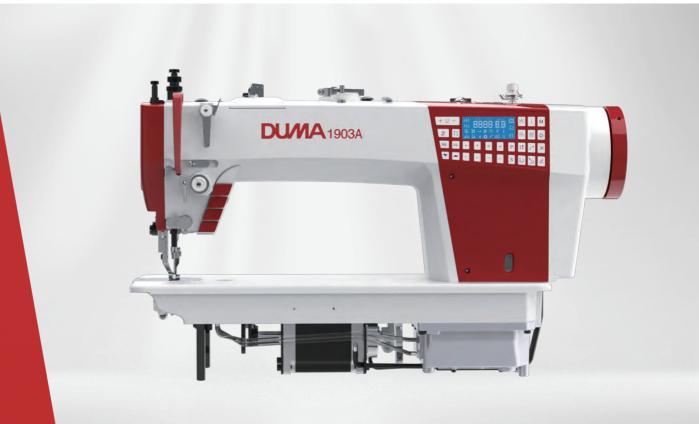

# DM-1903A 双步进上下送料厚料平缝机

Two step motor bottom and top-feed lockstitch machine

## DUMA 杜马

1. 按键屏操作面板 操作盒按键,内容直观,操作简

Button operation panel, easy and fast working.

3. 四个按键

配有四个补针键,方便进行加固、 补针(补1针,补1/2针,1/4针) 倒缝操作。

With four led button, it is convenier to reinforce and bartacking.

2. 通轴传动

采用750W主轴电机驱动,机针贯穿 能力强,更适合厚料的缝纫。

Driven by a 750W spindle motor, the needle has strong penetrating ability and is more

4. 超大空间

操作空间大,长320mm。

\_arge operating space, 320mm long

◆**封闭式摆动轴:** 封闭式摆动轴设计,防止零件生锈,增加零件的使用寿命

## DM-1903A

## 双步进上下送料厚料平缝机

Two step motor bottom and top-feed lockstitch machine

◆ 步进电机控制抬压脚:压脚提升和下降时声音轻柔,压脚高度可调 Stepper motor control to lift the presser foot:

When the presser foot is raised and lowered, the sound is soft, and the height of the presser foot is adjustable