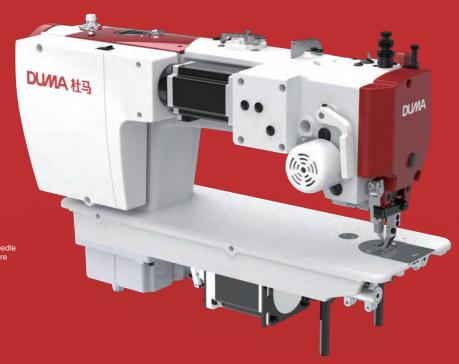

# DM-1903A 双步进上下送料厚料平缝机

Two step motor bottom and top-feed lockstitch machine

## DM-1903A

## 双步进上下送料厚料平缝机

Two step motor bottom and top-feed lockstitch machine

◆ 步进电机控制抬压脚:压脚提升和下降时声音轻柔,压脚高度可调 Stepper motor control to lift the presser foot:

When the presser foot is raised and lowered, the sound is soft, and the height of the presser foot is adjustable