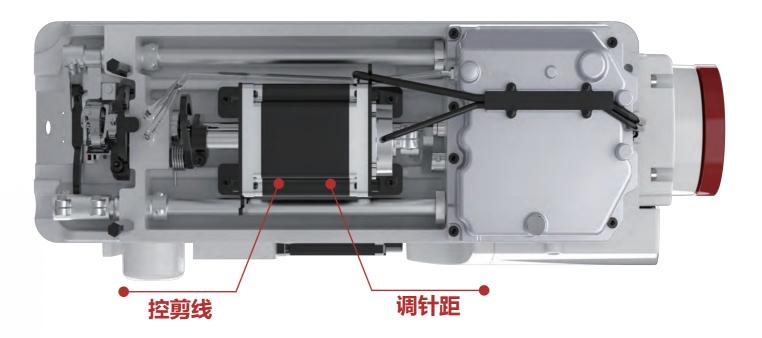

## ◆ 步进电机调针距:

针距准确,设定值即实际值,线迹重合精准,加固线迹漂亮,能进行 装饰线迹的缝纫,倒缝声音轻。

## Stepping motor adjust stitch distance:

The stitch length is accurate, and the set value is the actual value; the stitches overlap accurately, the reinforcement stitches are beautiful, and the decorative stitches can be sewn, and the back stitching sound is light.

步进电机控制剪线机构:剪线稳定声音轻

Stepping motor drive thread trimming mechanism:

Stable thread trimming, light sound.